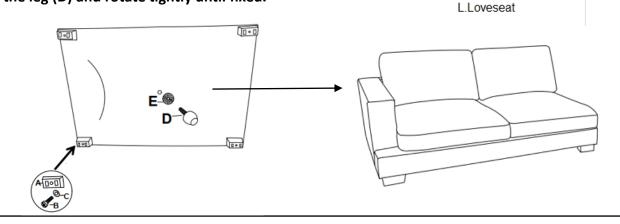

## **ASSEMBLY INSTRUCTIONS**

**STEP 1:** Turn over onto blanket or carpet to ensure no damage to item. Attach washer (C) to bolt (B) and insert into plastic leg (A) and screw into predrilled holes with a screwdriver (F), turning clockwise until feet are tightened securely. For centre leg, attach washer (E) to the leg (D) and rotate tightly until fixed.

**STEP 2:** Repeat exactly as above to assemble the Right side facing loveseat. Place both L.Loveseat and R.Loveseat side by side.

R.Loveseat

STEP 3: Assembly complete