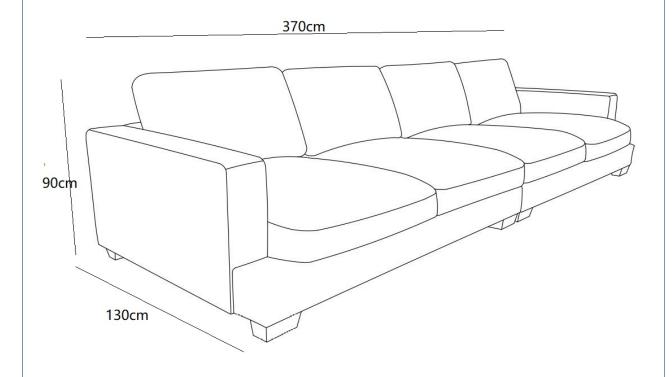

#### ASSEMBLY INSTRUCTION

**ZAHRA 4 SEAT SOFA** 

ITEM CODE: 73201

Imported by Amart Furniture Pty Ltd, Qld, Brisbane Australia. For any assistance with assembly or for missing parts please phone Amart Furniture, Customer Service Free call 1800 351 084