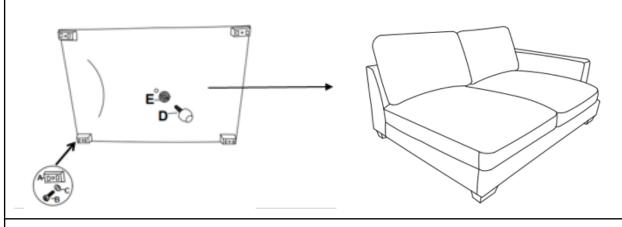

Hardware and legs are located in dust cover zipper compartment underneath the lounge.

# Included:

| NO. | Picture | Description    | L.Loveseat | R.Loveseat |
|-----|---------|----------------|------------|------------|
| Α   | H:7.5CM | Plastic Leg    | 4pcs       | 4pcs       |
| В   | M8X60MM | Bolt           | 4pcs       | 4pcs       |
| С   | 8-16MM  | Metal Washer   | 4pcs       | 4pcs       |
| D   | H:6CM   | Middle Leg     | 1pc        | 1pc        |
| Е   |         | Plastic Washer | 1pc        | 1pc        |

## **ASSEMBLY INSTRUCTIONS**

**STEP 1:** Turn over onto blanket or carpet to ensure no damage to item. Attach washer (C) to bolt (B) and insert into plastic leg (A) and screw into predrilled holes with a screwdriver (F), turning clockwise until feet are tightened securely. For centre leg, attach washer (E) to the leg (D) and rotate tightly until fixed.